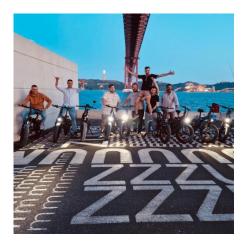

## Living Lisbon, Pedalling Sunset Ribeirinho!

Price: EUR 20

Come from there preferably in the late afternoon for a mini Tour always cycling along the river, test our E-Bikes from Belém to the pillars of the 25 de Abril Bridge always in the harmonious company of our beautiful Tagus River! Combine this adventure at sunset with a welcome drink in our lounge right on the edge of this wonderful river.

## Learn more

Leaving from Belém River Station, this tour has a short duration, passes by the Electricity Museum and Maat, arriving at the pillars of the 25 de Abril Bridge, we return, because the best is yet to come! Arriving at our lounge we have a drink waiting for you! While savouring this small tasting in our quiet space right by the river you can relax and enjoy all this magnificent scenery right next door!