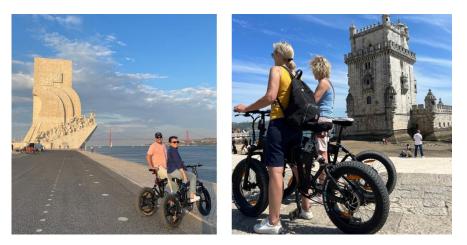

## Learn more

Belém is a mandatory stop for those who want to know a little more about the history of the Discoveries, it is worth getting lost in this incredible place. This tour will show you the most famous monuments of this area in honour of our navigators, which are part of the World Heritage. We leave the Belém River Station on our E-Bikes and cycle along the river to the Monument to the Discoveries followed by the Belém Tower, we begin our return through the gardens to the Jerónimos Monastery, we end this adventure with a moment of relaxation in our lounge by the river, where you can taste the famous pastel de Belém accompanied by a welcome drink while enjoying our quiet space and the magnificent environment that surrounds it.